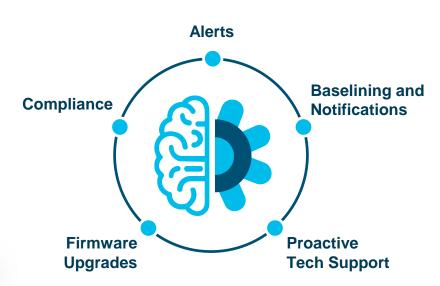

#### **Cisco Intersight**

Machine Learning and Analytics for Better IT

Automate and continuously optimize operations by analyzing systems telemetry across entire customer base

**Examples:** predictive analytics, recommendation engines, proactive support, autonomic optimization and orchestration

## Cisco Intersight: Proactive Guidance | Recommendation Engine