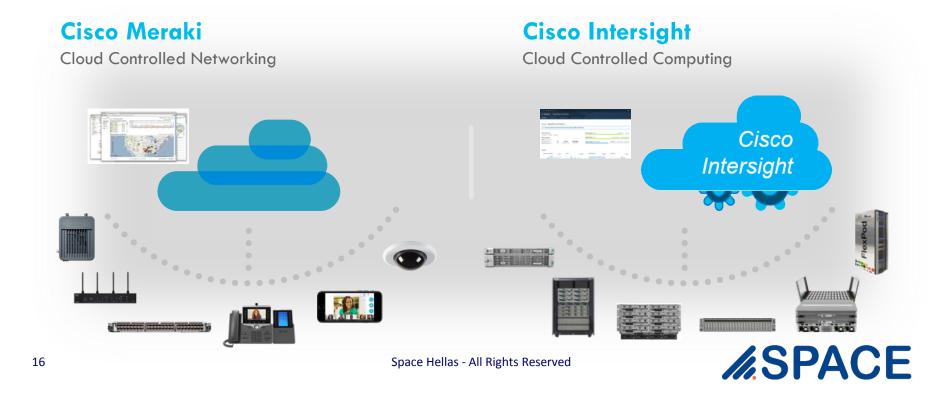

new DC paradigm



# Challenges for IT



Average enterprise has at least 13 cloud-native business apps



Complexity





6 months to detect breach<sup>3</sup>



Compromise







Is your Data Center doing what you intend?



## Intent Based Data Center- The Intent Cycle















# Constantly Protecting



Micro-segmentation based isolation

Securing data in transit

Zero-trust model



# Capturing Customer Intent





# Putting It All Together





# Introducing Cisco Intersight





# Challenges We're Solving Against



Physical and Virtual Sprawl, IoT, Microservices



Scale, Speed, Complexity in Modern Data Centers is Unmanageable



Building a Monster to Manage the Monster



## Strategy for Next-Generation Systems Management





## Opportunity: Cloud-Managed Infrastructure



### Opportunity: Analytics and Machine Learning for IT Operations



**Example: Automotive** 

Advanced Driver Assistance Systems (ADAS)

Automate, adapt and enhance driver activities for better driving and safety

**Examples:** blind spot monitor, collision warning, lane departure warning, automated parking, autonomic driving



#### **Cisco Intersight**

Machine Learning and Analytics for Better IT

Automate and continuously optimize operations by analyzing systems telemetry across entire customer base

**Examples:** predictive analytics, recommendation engines, proactive support, autonomic optimization and orchestration



## Cisco Intersight Elements







## Manage Anywhere, 24/7/365, Cloud Scale





## Cisco Intersight: Enhanced Support | Connected TAC



Future: Telemetry collec