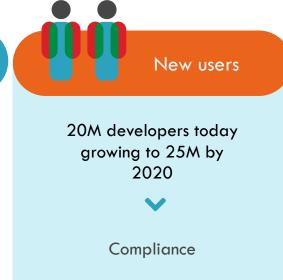

# Challenges for IT

Average enterprise has at least 13 cloud-native business apps

Complexity

6 months to detect breach<sup>3</sup>

Compromise

Is your Data Center doing what you intend?