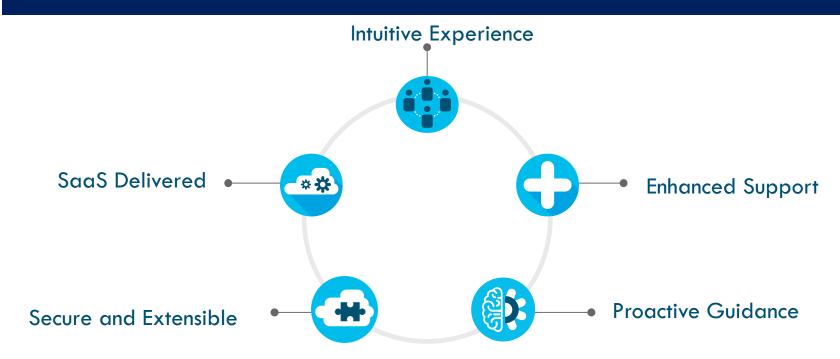

## Cisco Intersight Elements

## Manage Anywhere, 24/7/365, Cloud Scale

## Cisco Intersight: Enhanced Support | Connected TAC

Future: Telemetry collection, issue Automated transmission of technical support files to the Cisco Technical Assistance Center fingerprinting, proactive alerting & remediation (TAC) for accelerated troubleshooting CISCO

## Cisco Intersight: Proactive Guidance | Recommendation Engine