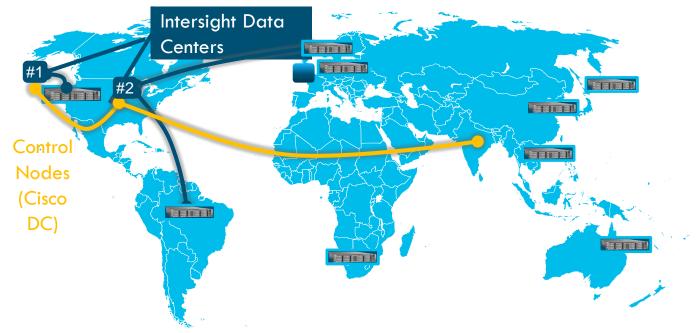

ext-Generation Systems Management





## Opportunity: Cloud-Managed Infrastructure



### Opportunity: Analytics and Machine Learning for IT Operations



**Example: Automotive** 

Advanced Driver Assistance Systems (ADAS)

Automate, adapt and enhance driver activities for better driving and safety

**Examples:** blind spot monitor, collision warning, lane departure warning, automated parking, autonomic driving



#### **Cisco Intersight**

Machine Learning and Analytics for Better IT

Automate and continuously optimize operations by analyzing systems telemetry across entire customer base

**Examples:** predictive analytics, recommendation engines, proactive support, autonomic optimization and orchestration



## Cisco Intersight Elements







## Manage Anywhere, 24/7/365, Cloud Scale





## Cisco Intersight: Enhanced Support | Connected TAC



Future: Telemetry collection, issue Automated transmission of technical support files to the Cisco Technical Assistance Center fingerprinting, proactive alerting & remediation (TAC) for accelerated troubleshooting CISCO





## Cisco Intersight: Proactive Guidance | Recommendation Engine







## Key Features in Intersight Security Architecture





Use of industry standard security protocols



Encryption of all data



Compliance with stringent Cisco InfoSec security and data handling standards



## Accelerating the Journey with Space Services

#### **Support Services** Integration Services **SLA Management** Network Design Maintenance First Level Technical Support Ticket Management **Technical Outsourcing** NOC & Installatio