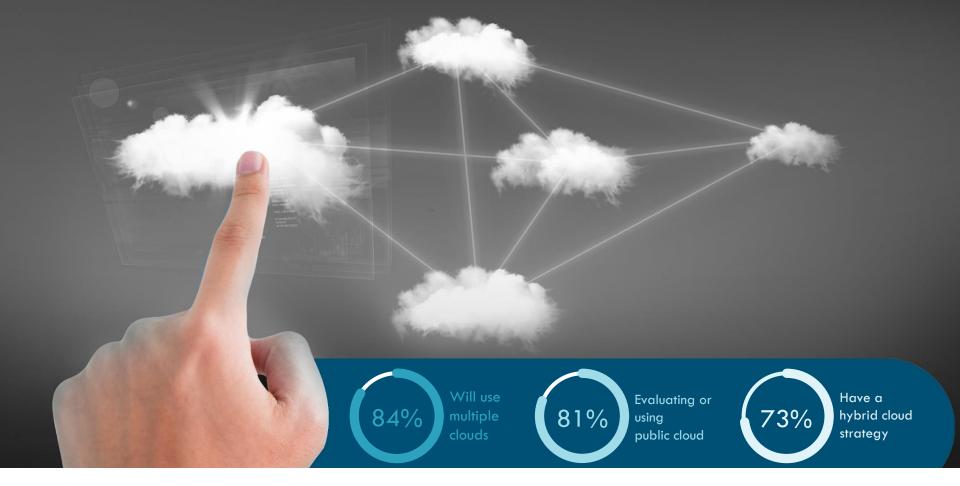

# Challenges for IT

Average enterprise has at least 13 cloud-native business apps

Complexity

6 months to detect breach<sup>3</sup>

Compromise

Is your Data Center doing what you intend?