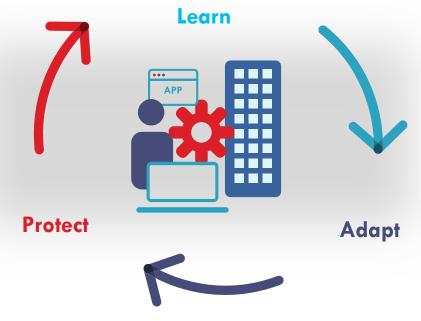

## Intent Based Data Center- The Intent Cycle

# Constantly Protecting

Micro-segmentation based isolation

Securing data in transit

Zero-trust model

# Capturing Customer Intent

# Putting It All Together