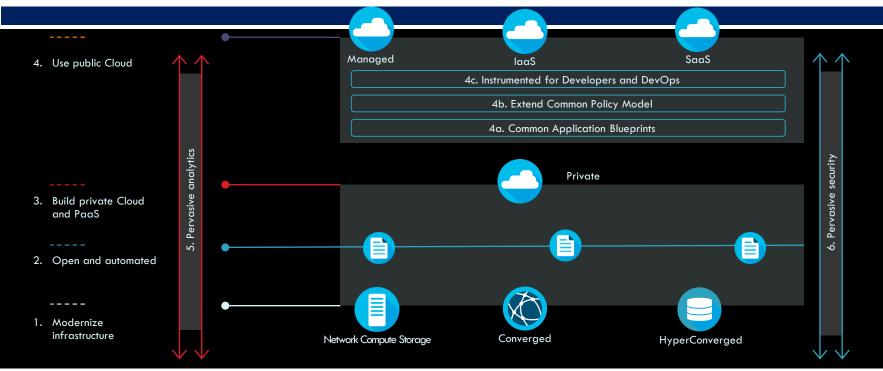

More software developers than Google, and more technologists than Microsoft...





## Impact of Digital Transformation

#### **Applications**

are the new business drivers

#### Developers

are the new customers

#### Multi Cloud

is the new DC paradigm



# Challenges for IT



Average enterprise has at least 13 cloud-native business apps



Complexity





6 months to detect breach<sup>3</sup>



Compromise







Is your Data Center doing what you intend?



## Intent Based Data Center- The Intent Cycle















# Constantly Protecting



Micro-segmentation based isolation

Securing data in transit

Zero-trust model



# Capturing Customer Intent





# Putting It All Together





# Introducing Cisco Intersight





# Challenges We're Solving Against



Physical and Virtual Sprawl, IoT, Microservices



Scale, Speed, Complexity in Modern Data Centers is Unmanageable



Building a Monster to Manage the Monster



## Strategy for Next-Generation Systems Management





## Opportunity: Cloud-Managed Infrastructure



### Opportunity: Analytics and Machine Learning for IT Operations



**Example: Automotive** 

Advanced Driver Assistance Systems (ADAS)

Automate, adapt and enhance driver activities for better driving and safety

**Examples:** blind spot monitor, collision warning, lane departure warning, automated parking, autonomic driving



#### **Cisco Intersight**

Machine Learning and Analytics for Better IT

Automate and continu